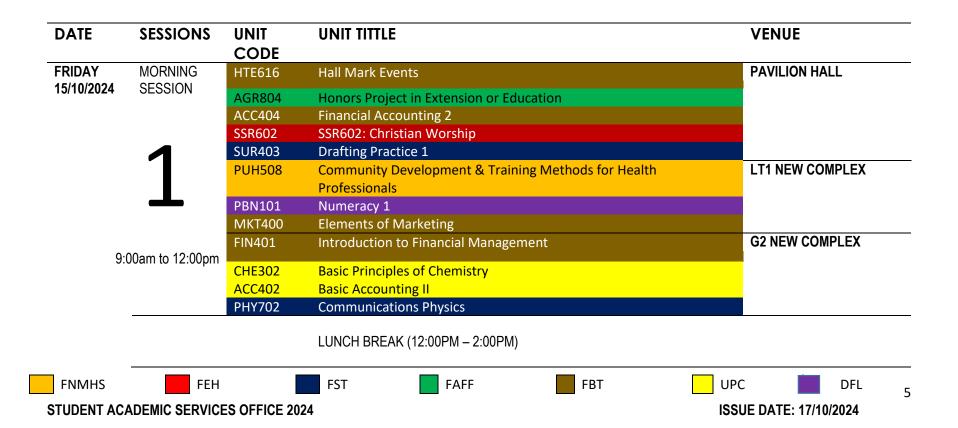

| DATE               | SESSIONS      | UNIT<br>CODE             | UNIT TITTLE                             | VENUE             |
|--------------------|---------------|--------------------------|-----------------------------------------|-------------------|
| MONDAY             | MORNING       | GEO302                   | Human Geography I (Batch 1)             | G2 NEW COMPLEX    |
| 11/11/2024 SESSION | AGR507        | Pig & Poultry Production |                                         |                   |
|                    |               | GEO302                   | Human Geography I (Batch 2)             | PAVILION HALL     |
| 1                  |               | BUS602                   | Business Environment                    |                   |
|                    | 1             | PGS201                   | General science 2                       |                   |
|                    |               | HOS405                   | Food and Beverage Operations            |                   |
|                    | _             | SSC602                   | Peace and conflicts                     | LT1 – NEW COMPLEX |
|                    |               | IDR304                   | Drafting Theory 1                       |                   |
|                    |               | CIV504                   | Fluid Mechanics                         |                   |
|                    |               | FOR405                   | Silviculture                            |                   |
|                    |               | FOR504                   | Forest Ecology & Soils                  |                   |
| 9:00a              | am to 12:00pm | HTE614                   | Volunteer Management in Events & Sports |                   |