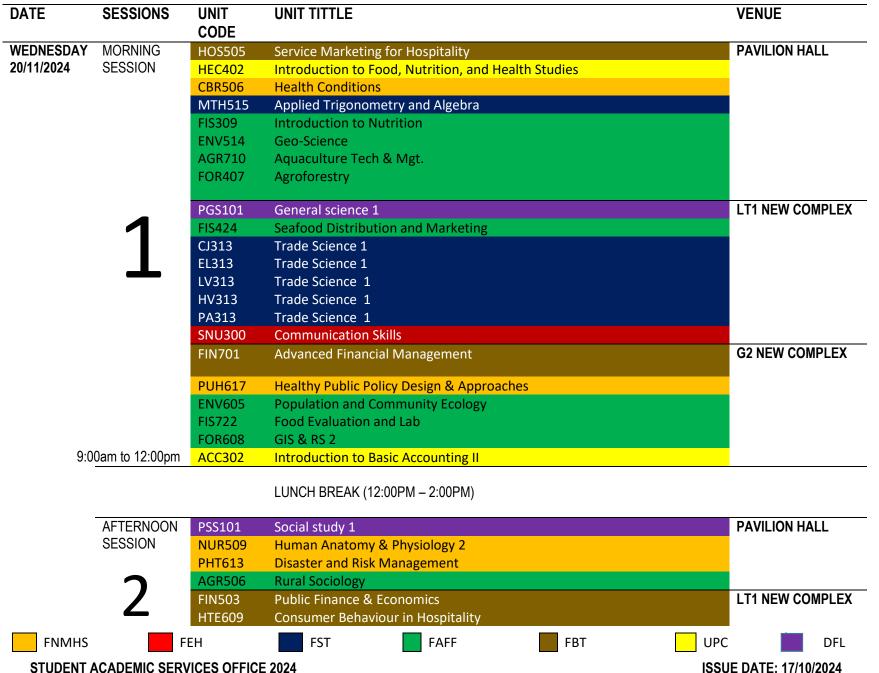

2:00pm to 5:00pm AGR713

Work-based Learning in Tropical Agriculture

DFL

10

ISSUE DATE: 17/10/2024

|                  | SNU601 | Solomon Islands Studies 92             |                 |
|------------------|--------|----------------------------------------|-----------------|
|                  |        |                                        | LT1 NEW COMPLEX |
|                  | BUS401 | Small Business Management 11           | G2 NEW COMPLEX  |
|                  | ECO402 | Fiscal and Monetary Policy 15          |                 |
| 2:00pm to 5:00pm | HEC302 | Clothing Design and Textile Studies 29 |                 |